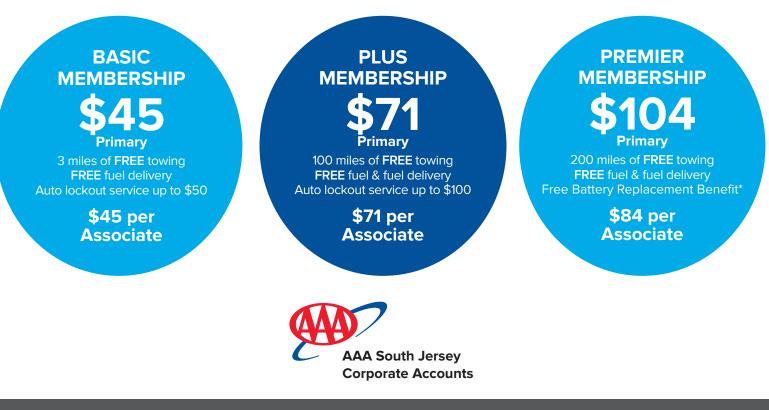

#### Choose the Membership Plan That's Right for You

### AAA CORPORATE MEMBERSHIP PROGRAM

| Employee (must be Primary Member)                                                   |                                                                  |                       |               |
|-------------------------------------------------------------------------------------|------------------------------------------------------------------|-----------------------|---------------|
| Name                                                                                |                                                                  |                       |               |
| $\Box$ New Member $\Box$ Current AAA Member                                         | Membership Number                                                | Exp.                  | Date://       |
| Address                                                                             |                                                                  |                       |               |
| City                                                                                | State                                                            | Zip                   |               |
| Cell Phone                                                                          |                                                                  |                       |               |
| Email                                                                               |                                                                  |                       |               |
| Birthdate                                                                           |                                                                  |                       |               |
| Basic Membership Plus Members                                                       | ship 🗌 Premier Members                                           | ship                  |               |
| For anyone living outside of Camden, Glouce to become a member of AAA South Jersey. | ester, Salem or Cumberland Co                                    | unties: l recognize l | am requesting |
| Associate Member(s) (Please attach list                                             | of additional associates,                                        | if necessary.)        |               |
| 1. Name                                                                             |                                                                  |                       |               |
| $\Box$ New Member $\Box$ Current AAA Member                                         | Membership Number                                                | Ехр. [                | Date://       |
| Cell Phone                                                                          |                                                                  |                       |               |
| Email                                                                               |                                                                  |                       |               |
| Birthdate                                                                           |                                                                  |                       |               |
| 2. Name                                                                             |                                                                  |                       |               |
| □ New Member □ Current AAA Member                                                   | Membership Number                                                | Exp.                  | Date://       |
| Cell Phone                                                                          |                                                                  |                       |               |
| Email                                                                               |                                                                  |                       |               |
| Birthdate                                                                           |                                                                  |                       |               |
| Method of Payment                                                                   |                                                                  |                       |               |
| □ Check □ Credit Card Cre                                                           | edit Card Number:                                                |                       |               |
| □ Visa □ MC □ AmEx □ Discover Ex                                                    | p. Date:                                                         | _ Payment Amou        | nt \$         |
| (A                                                                                  |                                                                  |                       |               |
| L                                                                                   | <ul> <li>AAA South Jersey</li> <li>Corporate Accounts</li> </ul> |                       |               |